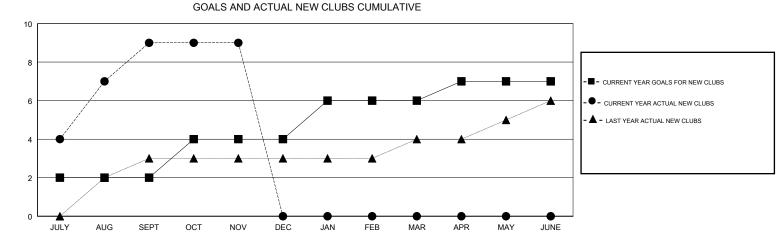

## GMT: N S SANKAR

| GMT: N S SANK | (AR           |             | LOCAT         | INDIA                 | GMT CA                    |                         |                                                    |  |
|---------------|---------------|-------------|---------------|-----------------------|---------------------------|-------------------------|----------------------------------------------------|--|
|               | Clut          | )S          |               | Members               |                           |                         |                                                    |  |
|               | RESULTS FOR   | R 2017-2018 |               | RESULTS FOR 2017-2018 |                           |                         |                                                    |  |
| QUARTER       | NEW CLUB GOAL | NEW CLUBS   | DROPPED CLUBS | QUARTER               | MEMBER GROWTH NET<br>GOAL | MEMBER GROWTH<br>ACTUAL | DROPPED<br>MEMBERS ACTUAL<br>(including transfers) |  |
| JULY/AUG/SEPT | 2             | 9           | 0             | JULY/AUG/SEPT         | 150                       | 508                     | 251                                                |  |
| OCT/NOV/DEC   | 2             | 0           | 0             | OCT/NOV/DEC           | 150                       | 169                     | 80                                                 |  |
| JAN/FEB/MAR   | 2             | 0           | 0             | JAN/FEB/MAR           | 50                        | 0                       | 0                                                  |  |
| APR/MAY/JUNE  | 1             | 0           | 0             | APR/MAY/JUNE          | 25                        | 0                       | 0                                                  |  |